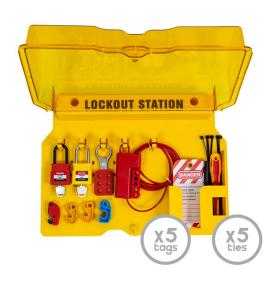

# Wall Mounted Lockout Kit Small - Volt Safety

Volt's Lockout Station small is great for organising basic lockout items for easy access by all staff. Comes complete with Tags, Locks and Hasps.

### **Key Features:**

- Size: 410m width x 315mm height x 65mm depth
- · Colour: Yellow
- Made from durable Polycarbonate to protect kit
- Wall Mounted to organise station contents in one location
- Comes with a cover to protect and contain kit contents
- Station can be locked with a padlock to ensure access to only authorised employees

#### **Kit Contents:**

- Wall Mounted Lockout Station with lid SKU: LOCKOUT-STATION-4L
- Dielectric Padlock 38mm Nylon Shank Red SKU: LOCKOUT-LOCK NR KD
- Safety Padlock 38mm Steel Shank Yellow SKU: LOCKOUT-LOCK SY KD

## Guaranteed. Tested. In Stock.

**Product Data Sheet** 

- Aluminium Anti Spark Hasp 6 Hole 25mm -SKU: LOCKOUT-HASP SLH125
- No-Tool Mini Circuit Breaker Lockout Small Red - LOCKOUT-MCB UCL7
- 2 x Mini Circuit Breaker Lockout Small Yellow -SKU: LOCKOUT-MCB UCL1
- Mini Circuit Breaker Lockout Small Blue - LOCKOUT-MCB UCL2
- Cable Lockout 2m SKU: LOCKOUT-CBL MFL-2
- 5 x Heavy Duty Reusable Danger Tags -SKU: LOCKOUT-TAG-DNOP
- 5 x 200mm Cable Ties SKU: ACC-CABLETIE B199/4.6