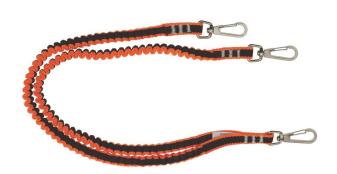

## Twin Tail Tool Lanyard 3 Swivel Snap Hooks - Linq

Ling's Twin Tail Tool Lanyard ensures your tools won't fall from a height, and allows the worker to keep both hands free while working at a height.

## **Key Features:**

- Weight: 125 grams
- Length: 80cm (extends to 120cm)
- Maximum Working Load Limit: 1.86kg
- 3 Bar stitch pattern for increased strength
- 3 x Swivel Snap Hooks to reduce tangling
- Hi-Vis Orange lanyard for easy visual identification
- The connectors are made from a tough electroplated zinc alloy
- Lanyard is made from a durable polyester and elastic blended webbing