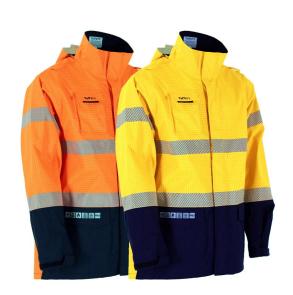

### Arc flash Wet Weather Jacket HRC2 17cal/cm2 - Tuffa

Tuffa's HRC2 Wet Weather Jacket is suitable for working in HRC2 environments up to 17cal/cm2.

#### **Key Features:**

- Hazard Risk Category: HRC2 17cal/cm2
- Size: S, M, L, XL, 2XL, 3XL, 4XL
- Inherent FR fabric
- Fully sealed seams
- · Stand up collar
- Storm flap to cover the nylon chunky two-way zip with touch tape
- Twin shoulder radio loops
- Adjustable sleeve tab with touch tape
- Top right-hand chest radio pocket with flap secured with touch tape
- Twin lower waist pockets with flap and side entry
- · Segmented heat applied FR tape, hoop pattern, biomotion
- Outer fabric manufactured from 98% Polyester, 2% Carbon
- Inner fabric manufactured from 60% Modacrylic, 40% Cotton
- Colour options to suit your requirements
  - Yellow/Navy with reflective tape
  - Orange/Navy with reflective tape