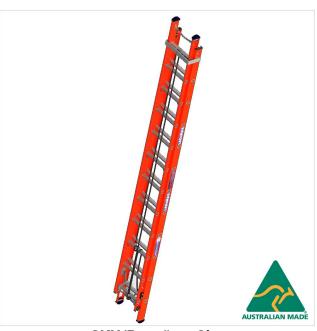

## Fibreglass Extension Ladder -Ladamax

Ladamax's Fibreglass Dual Purpose Straight and Step Ladder is lightweight, durable, UV resistant and designed for use where electrical hazards exist.

## **Key Features:**

- Sizes: 2.7m/3.9m, 3.3m/5.1m, 3.9m/6.3m, 4.5m/7.5m, 5.1m/8.5m
- · Rated to 150kg
- · Approved by major energy providers
  - Ergon, Energex
- Non-conductive
- UV Resistant
- Lightweight
- Australian Made
- Clutch rung lock gravity operated
- Rope can be moved from centre to right position
- Interlocking side rails ensuring maximum stability
- When fully extended, the upper section is free of rope