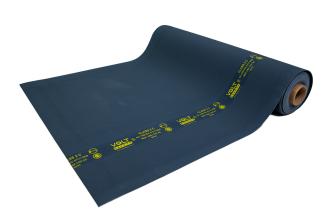

# Insulated Mat Roll Class 2 17kV AS/NZS IEC 61111 - Volt Safety

Electrical insulated mats isolate the operator from the ground and protects the worker from ground potential.

## **Key Features:**

• Size: 1m x 10m

Class: Class 2 17000V

• Thickness: 2.6mm

• Weight: 3.7kg per meter

· Manufactured with EPDM rubber to ensure flexibility and protection against ozone cracking

Anti-slip finish on both sides