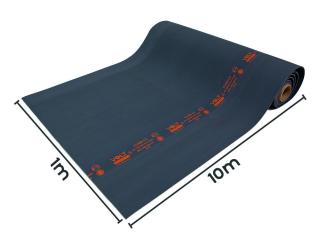

# Insulated Mat Roll Class 4 36kV AS/NZS IEC 61111 - Volt Safety

Electrical insulated mats isolate the operator from the ground and protects the worker from ground potential.

#### **Key Features:**

- Size: 1m x 10m
- Class: Class 4 36000V
- Thickness: 5mm
- Weight: 8.6kg per meter
- Manufactured with EPDM rubber to ensure flexibility and protection against ozone cracking
- Anti-slip finish on both sides