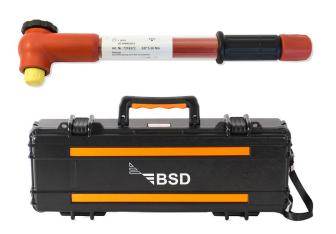

## Insulated Torque Wrench With Case 3/8\" 5-50Nm 370mm -**BSD**

BSD's Insulated Torque Wrench is designed to safely apply precise torque and is insulated to protect against electrical shocks. This tool is perfect for electrical and electronic applications to avoid damage or hazards.

## **Key Features:**

• Length: 370mm

• Weight: 780g

• 3/8" Drive

- Adjustable from 5 50 Nm
- 4% Tolerance
- Left or right hand operation
- Integrated ratchet
- · Quick release push button to release torque wrench
- · Comes in a strong plastic case with carry handle

Case Length: 408mm

Case Width: 160mm

Case Height: 153mm

Built in holes for a padlock for safe keeping