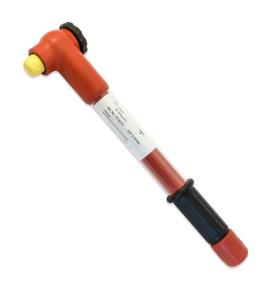

## Insulated Torque Wrench 3/8\" 5-50Nm 370mm - BSD

BSD's Insulated Torque Wrench is designed to safely apply precise torque and is insulated to protect against electrical shocks. This tool is perfect for electrical and electronic applications to avoid damage or hazards.

## **Key Features:**

- Length: 370mm • Weight: 780g
- 3/8" Drive
- Adjustable from 5 50 Nm
- 4% Tolerance
- Left or right hand operation
- Integrated ratchet
- Quick release push button to release torque wrench