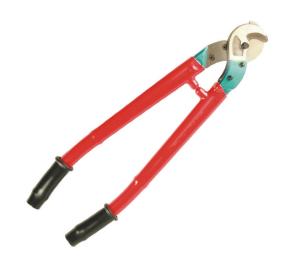

## **Insulated Cable Cutters** 600mm - BSD

BSD's Insulated Cable Cutters features a length of 600mm and an opening width of 40mm, rated for up to 1000V. It has a PVC-insulated handle and is designed for cutting aluminum or copper wires up to 250 mm<sup>2</sup>. The tool is constructed from tempered steel for precision cut and durability.

## **Key Features:**

- Length: 600mm
- Opening Width: 40mm
- Rated up to 1000V
- Handle PVC-insulated
- For cutting Aluminum or Copper wires up to 250 mm<sup>2</sup>
- · Head made of tempered steel for precision cut