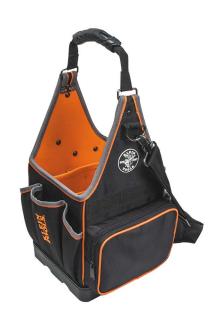

## 20 Pocket Tool Tote - Klein Tools

This Tool Tote from Klein Tools is a versatile and durable solution designed to keep your tools organised and easily accessible. Measuring 222 mm in height, this tool tote features 20 well-placed pockets that provide ample storage space for a variety of tools and accessories. Constructed from heavy-duty materials, the tote is built to withstand tough job site conditions and daily wear and tear.

The open-top design allows for quick and easy access to your tools, while the reinforced handles offer a comfortable grip, even when carrying a full load. Its robust construction and thoughtful pocket arrangement make it ideal for electricians, plumbers, and other tradespeople who need a reliable and efficient way to manage their gear. Whether you're heading to a job site or just need a dependable storage solution, this Tool Tote delivers both functionality and durability.

## **Key Features:**

• Dimensions: 222mm x 222mm x 432mm

• Bag Weight: 2.3kg

Colour: Black/Orange

• Material: 1680d ballistic weave for durability

 Tool Organiser with a large zippered pocket to secure small parts and tools

20 pockets for more tool storage

SKU/Part # BAG-K-554158-14

## Guaranteed. Tested. In Stock.

**Product Data Sheet** 

- Fully moulded bottom for stability and protection from the elements
- Orange interior helps you find tools faster
- Shoulder strap with extra padding and handles for easy carrying