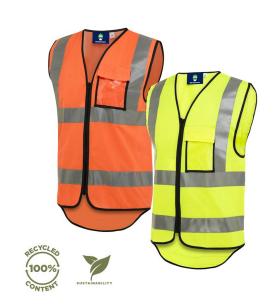

# Recycled Hi-Vis Zip-up Safety Vest - WS Workwear

The Recycled Hi-Vis Zip-up Safety Vest from WS Workwear is designed for maximum visibility with fluorescent fabric and reflective strips that ensure you stand out in any environment. Made from recycled materials, it not only protects you but also supports eco-friendly practices. The zip-up front allows for easy on and off, while the breathable fabric provides all-day comfort, making it perfect for construction sites, outdoor events, or roadside work. With its thoughtful design and commitment to the environment, the WS Workwear Recycled Hi-Vis Zip-up Safety Vest is an essential addition to any safety-conscious wardrobe.

#### **Key Features:**

- Colours: Orange and Yellow
- Sizes: S, M, L, XL, 2XL, 3XL. 4XL
- Hi-visibility: Day/Night (D/N) class
- 100% recycled Polyester tricot
- Hi vis taped vest with ID chest pocket
- Hi vis vest outer with combination of "Hoop" and over the shoulder tape configuration
- Australian compliant retro reflective tape 50mm