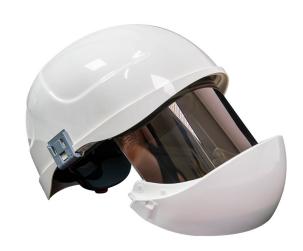

## Arc Flash retractable Face shield & Helmet HRC2 14cal/cm2 - BSD

BSD's Arc flash HRC2 Face shield and Helmet is suitable for low risk Arc flash situations, and includes a chin guard for strength and protection in case of an Arc flash incident. Suitable for the electrician that's on the move, as the Face shield simply retracts out of sight with a simple upward motion.

### **Key Features:**

- Hazard Risk Category: HRC2 14cal/cm2
- High Impact (Class E) helps assist against impact in the case of an Arc flash incident
- Face shield can be stowed for visibility or extended to allow for Arc flash protection
- Face shield and Helmet comes with a protective bag to protect Face shield surface
- Clear/Light Smoke Tint ensures true colour retention
- UV breakdown resistant for further durability
- Tough chin guard provides extra protection
- Rear ratchet wheel for easy custom fitting