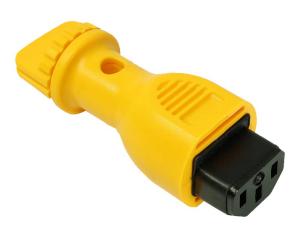

## IEC Plug Lockout - Volt Safety

Volt's IEC Plug Lockout prevents the insertion of power cords into machinery that utilises IEC 60320 C14 inlets. This Safety/Security device will fit computers, test instruments, power supplies, monitors, lab equipment and anything that uses a removable power cord.

## **Key Features:**

- Dimensions: 186mm x 35mm x 30mm
- Socket Dimensions: 23.2mm x 15.6mm
- Materials: Durable polycarbonate, rubber socket, metal screw and extrusion sheet
- C13 male socket
- Suitable for padlocks with a diameter of up to 6.8mm
- · Twist section ensures plug lockout is strongly secured to lockout device
- Safely lockout electrical power connectors