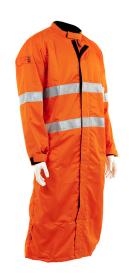

## Arc flash Switching Coat HRC2 12cal/cm2 - Sherwood Proban

Our Arc flash Switching Coat combines clothing and safety equipment to allow operators to be efficient and safe around Arc flash environments.

Suitable for working in HRC2 environments up to 12cal/cm2.

### **Key Features:**

- Hazard Risk Category: HRC2 12cal/cm2
- Coat Size: S, M, L, XL, 2XL, 3XL, 5XL
- Colour: Orange
- Inherently flame resistant
- Electrical Arc flash and flash fire protection