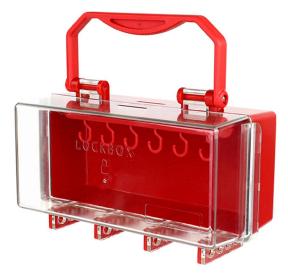

## Portable Key Box - Volt Safety

Volt's Portable Key Box allows multiple workers to work onsite, without compromising safety on-site. After the equipment to be worked on has been isolated from the energy source, the lockout keys can be placed inside the Portable Key Box.

Workers can place their unique padlock on the Key Box and can come and go to remove their padlock, but the Key box can not be opened until the last worker has removed their padlock.

If you have additional or varied requirements, please ask about our other Lockout options!

## **Key Features:**

- Colour: Red
- Size: 208mm x 98mm x 99mm
- Weight: 700g
- Manufactured from durable ABS and polycarbonate
- Suitable for securing keys, tap cards, RFID and NFC cards of EV's whilst they're being worked on
- Can store additional keys, padlocks, circuit breakers, hasps
- Suitable for up to 16 padlocks
- Hasps can be used to increase the amount of lockout workers on-site
- Suitable for padlock shank diameter up to 7mm
- Clear window to easily see contents inside Key Box