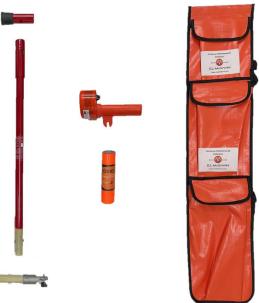

#### **Kit Contents:**

- 1 x Modiewark High Voltage Proximity Tester
- 1 x 700 mm Extension Stick
- 1 x Hot Stick Sunrise Adaptors
- 1 x Hot Stick End Cap
- 1 x Orange PVC Rescue Carry Bag
- Modielive EMF Generator For Testing Modiewark
  Proximity Tester