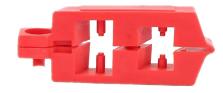

## **Snap On Circuit Breaker** Lockout - Volt Safety

Volt Safety's Snap On Circuit Breaker Lockout is designed for 120V circuit breakers that have holes in the switch tongue. Quick and easy usage-just snap it into place and apply padlock. Dual cavities accommodate different sized switch tongues.

## **Key Features:**

- · Colour: Red
- Dimensions of switch tongue cavities: 55mm x 9mm x 21mm
- Made of durable nylon
- For 120V circuit breakers which have holes in the switch tongue
- Suitable for padlocks with a shackle diameter of up to 10mm
- · Quick and easy usage-just snap it into place and apply padlock
- · Dual cavities accommodate different sized switch tongues