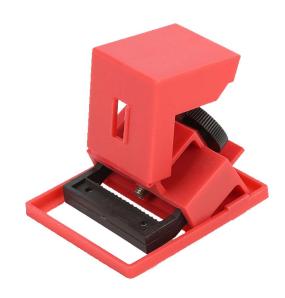

## Medium Clamp Circuit Breaker Lockout - Volt Safety

Volt Safety's Medium Clamp Circuit Breaker Lockout is suitable to lockout most 480V - 600V Circuits. Does not require a slotted screwdriver to adjust. If you have additional or varied requirements, please ask about our other Lockout options!

## **Key Features:**

- · Colour: Red and Black
- For 480V 600V breaker lockouts
- · Easily operated without any tools
- Made from rugged polypropylene and impact modified nylon
- Max Clamping size of 15mm
- Suitable for handles up to 41mm
- Suitable for padlock shank diameter up to 7.5mm