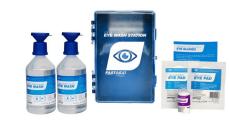

## Focus Emergency Eyewash Station - FastAid

The FastAid Focus Emergency Eyewash Station is a high-visibility, wall-mounted emergency eye care station designed to provide rapid and effective treatment for eye injuries. Ideal for industrial workplaces, manufacturing and construction environments, the FastAid Focus Emergency Eyewash Station is engineered to handle dust, debris, and some chemical exposure scenarios, offering reliable and compliant safety measures for your team.

## **Key Features:**

• Size: 18cm x 27cm x 8cm

• Colour: Blue · Kit includes:

- Wall mountable and portable plastic case
- 1 x Conforming Bandage, 5cm
- 2 x Eye Pads, Non-Adherent
- 2 x Eye Wash, 500ml Bottle with Eye Shower
- 1 x Paper Tape, Hypoallergenic, 1.25cm
- 1 x Eye Injuries Treatment Card
- Wall mount screws and wall plugs
- Large internal treatment mirror
- Includes essential eye injury treatments
- Ideal for manufacturing and construction workplaces