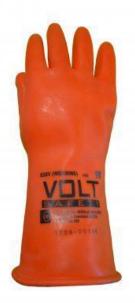

## Insulated Glove Class 00 500V

Insulated Class 00 gloves offer personal protection against electrical shocks when working on or near electrical equipment. They come in different classes and sizes to accommodate for every individual, task and scenario.

## **Key Features:**

• Class: Class 00

 Maximum Use Voltage AC: 500V AC Voltage • Maximum Use Voltage DC: 750V DC Voltage

• Sizes: 09, 10, 11 • Length: 300mm

• Thickness: <0.5mm

· Cuff: Rolled Edge

• Colour: Orange