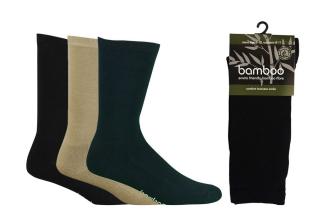

### Bamboo Comfort Unisex **Business Socks - Bamboo** Textiles

Bamboo Comfort Business Socks have the same feel & qualities as the Extra Thick Socks in terms of their antistatic and anti-bacterial properties but they are not as thick. The Bamboo Comfort Business Socks, with padding on soles, toes and heels, is designed for everyday business wear. They have 28% tencel fibre which is very similar to bamboo fibre but it is made from hardwood and maintains its strength much better under moist conditions. This extends the life of the sock without losing that comfortable bamboo feel.

#### Colour / SKU/Part # Size **Key Features:** Black / SOCK-BT-BUSINESS-BL-04-06 Colours: Black, Bone and Navy 04 06 Sizes: Black / SOCK-BT-BUSINESS-BL-06-10 Mens 4-6/Womens 6-8 06 10 Mens 6-10/Womens 8-11 Black / SOCK-BT-BUSINESS-BL-10-14 10 14 o Mens 10-14 Black / Mens 14-18 SOCK-BT-BUSINESS-BL-14-18 14 18 • Composition: 64% bamboo, 28% Tencel and 8% Bone / 04 elastane SOCK-BT-BUSINESS-BO-04-06 06 Made from comfortable, breathable, sweat Bone / 06 absorbing bamboo fibre SOCK-BT-BUSINESS-BO-06-10 10 Thermoregulating - Cool in summer and warm in Bone / 10 winter SOCK-BT-BUSINESS-BO-10-14 14 Antibacterial properties reduce bacterial growth Bone / 14 to minimise odours SOCK-BT-BUSINESS-BO-14-18 18