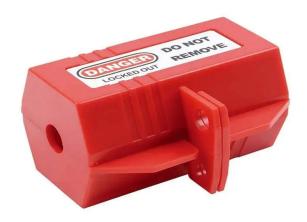

## Universal 240V Plug Lockout -Volt Safety

Safely lockout any domestic 240V plug lead, IEC lead, corded tool or appliance with the Volt Safety Universal Plug Lockout.

## **Key Features:**

- Dimensions: 66mm (height) x 66mm (thick) x 119mm (width)
- Isolates 110V plugs
- Isolates single 240V plugs
- Can isolate connected 240V plugs, such as extension leads
- Prevent plugs from being into the wall outlet, suitable for all kinds of industrial plugs
- The plug completely sits inside the unit with the cable being fed through an access hole
- Heavy duty construction ideal for any industrial environment