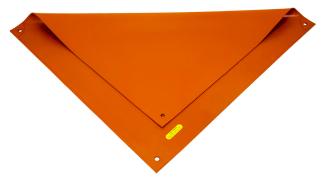

# Insulated Blanket Class 2 17kV ASTM D1048 - Volt Safety

Volt Safety's Insulated Blanket Class 2 covers energised equipment and provides an insulated barrier. The Insulated Blanket Class 2 can easily be secured in place with the four eyelets, or clamped to suit your requirements.

### **Key Features:**

- Size: 910mm x 910mm
- Class: Class 2
- Maximum Use Voltage AC: 17,000V AC Voltage
- Maximum Use Voltage DC: 25,500V DC Voltage
- Thickness: 3.5mm
- Weight: 3kg
- Colour: Orange
- 5mm reinforced edge for added durability and tear resistance
- Type I Insulated Blanket
- 4 Eyelets 15mm diameter
- Eyelets are 20mm from the corners