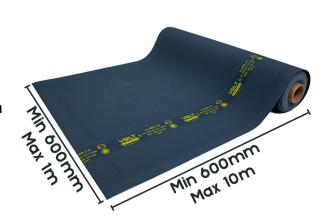

### **Key Features:**

- Minimum Width: 600mm Complies with AS/NZS IEC 61111
- Maximum Width: 1m
- Minimum Length: 600mm Complies with **AS/NZS IEC 61111**
- Maximum Length: 10m
- Class: Class 2
- Maximum Use Voltage AC: 17,000V AC Voltage
- Maximum Use Voltage DC: 25,500V DC Voltage
- Thickness: 2.6mm
- Weight: 3.7kg per meter squared
- Colour: Grey
- · Manufactured with EPDM rubber to ensure flexibility and protection against ozone cracking
- · Anti-slip finish on both sides