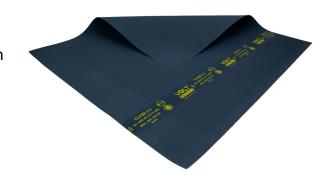

## Insulated Mat Class 2 17kV AS/NZS IEC 61111 - Volt Safety

Volt Safety's Insulated Mat Class 2 17kV isolates the operator from the ground and protects the worker from ground potential. This Insulated Mat comes as a 1m x 1m square with a 2.6mm thickness.

#### **Key Features:**

- Size: 1m x 1m • Class: Class 2
- Maximum Use Voltage AC: 17,000V AC Voltage • Maximum Use Voltage DC: 25,500V DC Voltage
- Thickness: 2.6mm
- Weight: 3.7kg per meter
- Colour: Grey
- Custom size up to 1m x 10m on request
- · Manufactured with EPDM rubber to ensure flexibility and protection against ozone cracking
- · Anti-slip finish on both sides