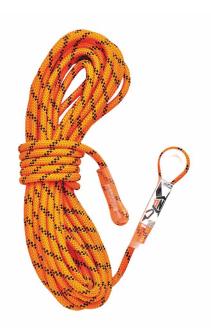

## Kernmantle Rope Static Line With Thimble Eye and Termination - LINQ

LINQ's Kernmantle Rope Static Line With Thimble Eye and Termination is a rope commonly used in fall protection systems.

## **Key Features:**

- Sizes: 15m, 20m
- Knot Test: <14.7kN</li>
- Minimum Breaking Load: >35kN
- 12mm Kermantle Rope
- Thimble eye for easy attachment to anchorage points
- · Designed to optimise strength, durability, and flexibility
- Core fibers provide the tensile strength of the
- · Sheath protects the core from abrasion during use
- · Rope has clear I.D tag built in