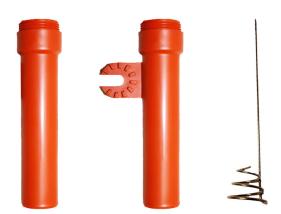

## Modiewark AC Handle and Accessories - G.L. McGavin

The Modiewark AC Handle and Accessories by G.L. McGavin are essential components of the Modiewark AC Non-Contact Voltage Tester, designed for professionals in electrical safety and emergency response.

## **Key Features:**

- Options:
  - Modiewark AC Handle
  - Modiewark AC Handle with Sunrise Adaptor
  - Earth Strap for Modiewark AC Handle
  - Modiewark AC Handle With Sunrise Adaptor and Earth Strap

| SKU/Part #      | Model                                             |
|-----------------|---------------------------------------------------|
| MET-M-H-PL      | Handle                                            |
| MET-M-H-SR      | Handle With Sunrise<br>Adaptor                    |
| MET-M-H-ES      | Earth Strap                                       |
| MET-M-PROXI-H&S | Handle With Sunrise<br>Adaptor And Earth<br>Strap |