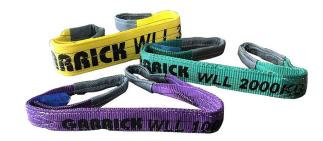

## Flat Webbing Lifting Slings -Garrick

Garrick Flat Webbing Lifting Slings are reliable, highperformance lifting slings designed to safely handle various loads on any jobsite. These slings are built to provide maximum strength, flexibility, and durability.

- Available Options:
  - Working Load Limit: 1T, 2T, 4T
  - Length: 2m, 4m, 5m, 6m (Length availability varies for each Weight Capacity)
- Working Load Limit is clearly marked on sling
- Each sling is colour coded to Working Load Limit for safety
- Test Certificate supplied with every sling