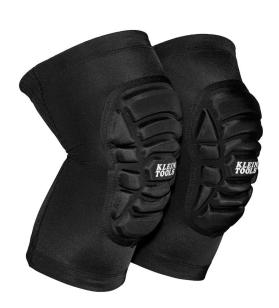

## Lightweight Knee Pad - Klein Tools

The Lightweight Knee Pad Sleeves from Klein Tools offer comfortable, flexible protection for professionals who need mobility and support on the job. Designed with a slim, low-profile fit, these sleeves feature a lightweight, breathable material and built-in padding to reduce pressure and strain during kneeling tasks. These Lightweight Knee Pad Sleeves are ideal for electricians, HVAC techs, and other tradespeople, they stay securely in place without slipping or restricting movement, making them perfect for all-day wear.

- Sizes: S/M or L/XL
- Flexible EVA knee pad contours to leg shape for seamless comfort
- Unique design keeps knee pads close to the body for a second-skin fit, allowing for agility when working in tight spaces
- · Lightweight, breathable mesh back to keep you cool and comfortable
- Elastic cuff with slip-resistant silicone helps knee pads stay in place
- Perfect for the jobsite and weekend tasks
- Sold in pairs