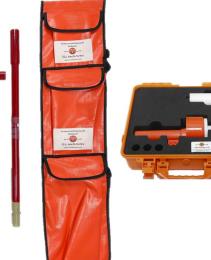

# Modiewark Spout Kit 1700mm - G.L. McGavin

G.L McGavin's Modiewark Spout Kit 1 with 700mm hot stick is designed specifically for testing live or dead spout applications from 240V up to 33kV. The Modiewark AC Non-Contact Spout tester can be used on inside applications up to 33kV on metal clad switch gear. This Modiewark Spout Kit kit is designed to be used above 600 volts and is supplied with an Electrical certificate (Certificate is for Stick and Spout).

#### Kit Contents:

- 1 x Modiewark AC Tester to 33kv
- 1 x Modielive EMF Generator
- 1 x Hard Plastic Protection Case with Foam Insert to suit spout length
- 1 x 700 mm hot stick with sunrise fitting
- 1 x Hot stick end cap
- 1 x Modiewark Spout (150 mm, 200mm or 300mm)
- 1 x PVC Bag With 3 Pockets
- Electrical Stick & Spout Certificate